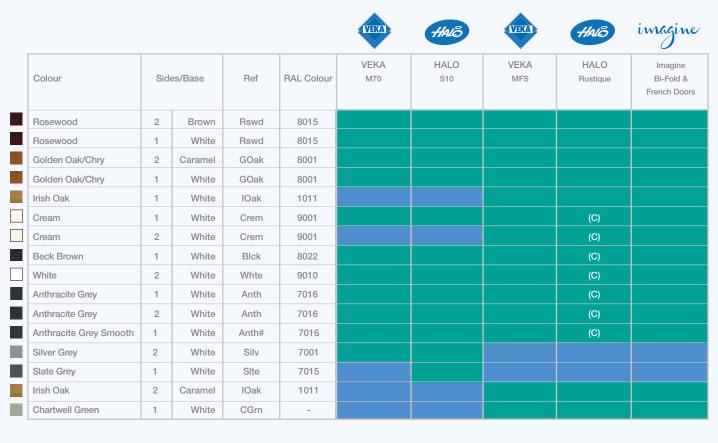

#### **Colours**

The following colours are available as Ex-stock.

The following colours are available to agreed lead times, typically 4 weeks.

| Imagine<br>Patio | HALO<br>Fully Reversible | VEKA<br>Fully Reversible | HALO<br>Vertical Slider | VEKA<br>Vertical Slider | HALO<br>Single Rebate<br>Comp Door | VEKA<br>Single Rebate<br>Comp Door | VEKA<br>Ancillaries | HALO<br>Ancillaries |
|------------------|--------------------------|--------------------------|-------------------------|-------------------------|------------------------------------|------------------------------------|---------------------|---------------------|
|                  |                          |                          |                         |                         |                                    |                                    |                     |                     |
|                  |                          |                          |                         |                         |                                    |                                    |                     |                     |
|                  |                          |                          |                         |                         |                                    |                                    |                     |                     |
|                  |                          |                          |                         |                         |                                    |                                    |                     |                     |
|                  |                          |                          |                         |                         |                                    |                                    |                     |                     |
|                  |                          |                          |                         |                         |                                    |                                    |                     |                     |
|                  |                          |                          |                         |                         |                                    |                                    |                     |                     |
|                  |                          |                          |                         |                         |                                    |                                    |                     |                     |
|                  |                          |                          |                         |                         |                                    |                                    |                     |                     |
|                  |                          |                          |                         |                         |                                    |                                    |                     |                     |
|                  |                          |                          |                         |                         |                                    |                                    |                     |                     |
|                  |                          |                          |                         |                         |                                    |                                    |                     |                     |
|                  |                          |                          |                         |                         |                                    |                                    |                     |                     |

### **Notes**

The RAL colour references shown in this document and swatch book are shown as the nearest match to that particular foil and as such will not be an exact match.

Please agree any colour match with your customers / paint suppliers prior to use.